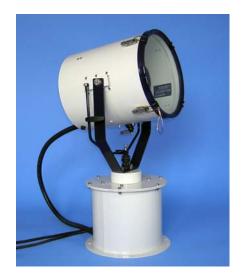

**L300RC Explorer** Issue 2 Halogen Remote Control

## The FRANCIS EXPLORER Range of Remote

Control searchlights has been designed with the precise aim of bringing to the market, the ultimate searchlight able to guarantee high performance, strength and affordability. The L300RC Explorer has been carefully developed to withstand the extraordinary conditions while in use in the harshest of environment, such as Coast Guard patrol. The heavy duty gearbox is strong, powerful and able to operate in the rough seas and high strength winds as found in coastal areas such as Canada and Scandinavia. This range now also has the added benefit of a heater fitted to The gearbox as standard, allowing an operation temperature of up to -50 °c.

### **SPECIFICATION**

- Constructed from stainless steel.
- Parabolic formed aluminium reflector.
- · Stove enameled paint finish.
- · Toughened front glass.
- Spill rings to prevent unwanted glare & stray light.
- Tungsten Halogen light source.
- Searchlight and gearbox protection to IP66.
- Remote pan rotation 365°. Remote elevation control ±25°.
- Rotation speed 20°/sec. Elevation speed 5°/sec.
- · Joystick control panel supplied.
- Operation temperature range -50°C.
- Heater standard in gearbox and optional in barrel.
- Optional remote focus available.