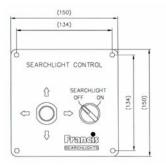

### **SPECIFICATION**

- Constructed from stainless steel.
- Parabolic formed aluminium reflector.
- · Stove enameled paint finish.
- · Toughened front glass.
- Spill rings to prevent unwanted glare & stray light.
- Tungsten Halogen light source.
- Searchlight and gearbox protection to IP66.
- Remote pan rotation 365°. Remote elevation control ±25°.
- Rotation speed 20°/sec. Elevation speed 5°/sec.
- · Joystick control panel supplied.
- Operation temperature range -50°C.
- Heater standard in gearbox and optional in barrel.
- Optional remote focus available.