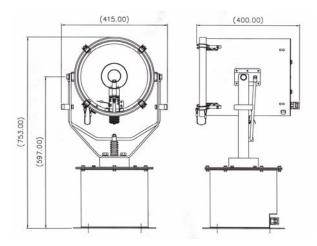

------|
|        | life | (m)   | x1000 | ı    | I     | Cap    | Number    |
|        |      |       |       |      |       |        |           |
| 24v    | 300  | 1055  | 1113  | 2    | 150   | GX6.35 | D14795    |
| 24v    | 2000 | 1238  | 1532  | 3    | 250   | GX6.35 | D4695     |
| 24v    | 300  | 1490  | 2220  | 3    | 250   | GX6.35 | D9851     |
| 230v   | 750  | 905   | 820   | 5    | 650   | GX9.5  | D1813     |
| 115v   | 750  | 1000  | 1000  | 5    | 1000  | GX9.5  | D1809     |
| 230v   | 750  | 970   | 940   | 5    | 1000  | GX9.5  | D6715     |
|        | 1    | 1     |       | 1    | i     |        | I         |

Francis Searchlights Limited
Union Road, Bolton, BL2 2HJ, UK
Tel 44 (0) 1204 558960 Fax 44 (0) 1204 558979
Email sales@francis.co.uk Web site www.francis.co.uk







All Dimensions in Millimeters

#### Base fixings:

4 holes  $\varnothing$ 12.5 on a 290 PCD

Weight - 25.2 Kgs